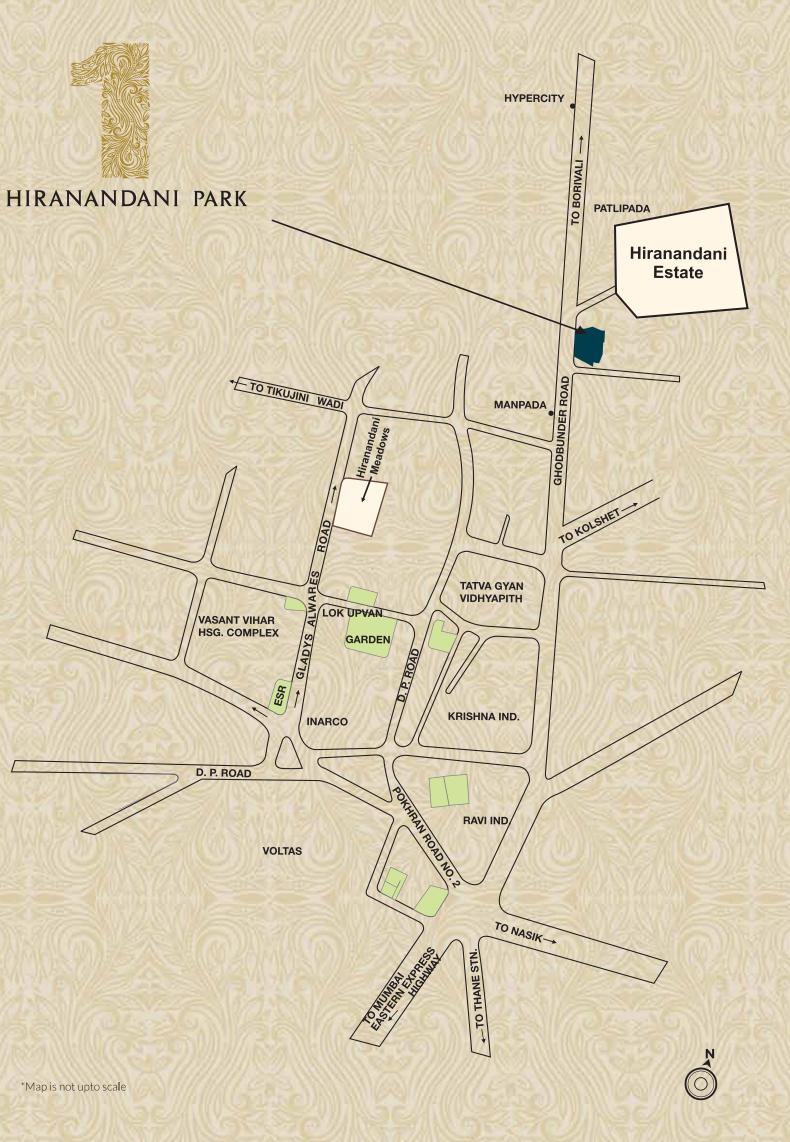

## EASY **CONNECTIVITY**

- Located on Ghodbunder Road, Thane
- 10 mins from Eastern Express Highway
- 30 mins from Western Express Highway
- 5 mins from Hiranandani Foundation School, Thane
- 6 mins from The Walk, Hiranandani Estate, Thane
- 3 mins from R Mall
- 5 mins from Hiranandani Hospital, Thane
- 15 mins from Jupiter Hospital
- 15 mins from Viviana Mall
- 6 mins from Hypercity
- 5 mins from Tikuji-ni-wadi
- 2 mins from Suraj Water Park