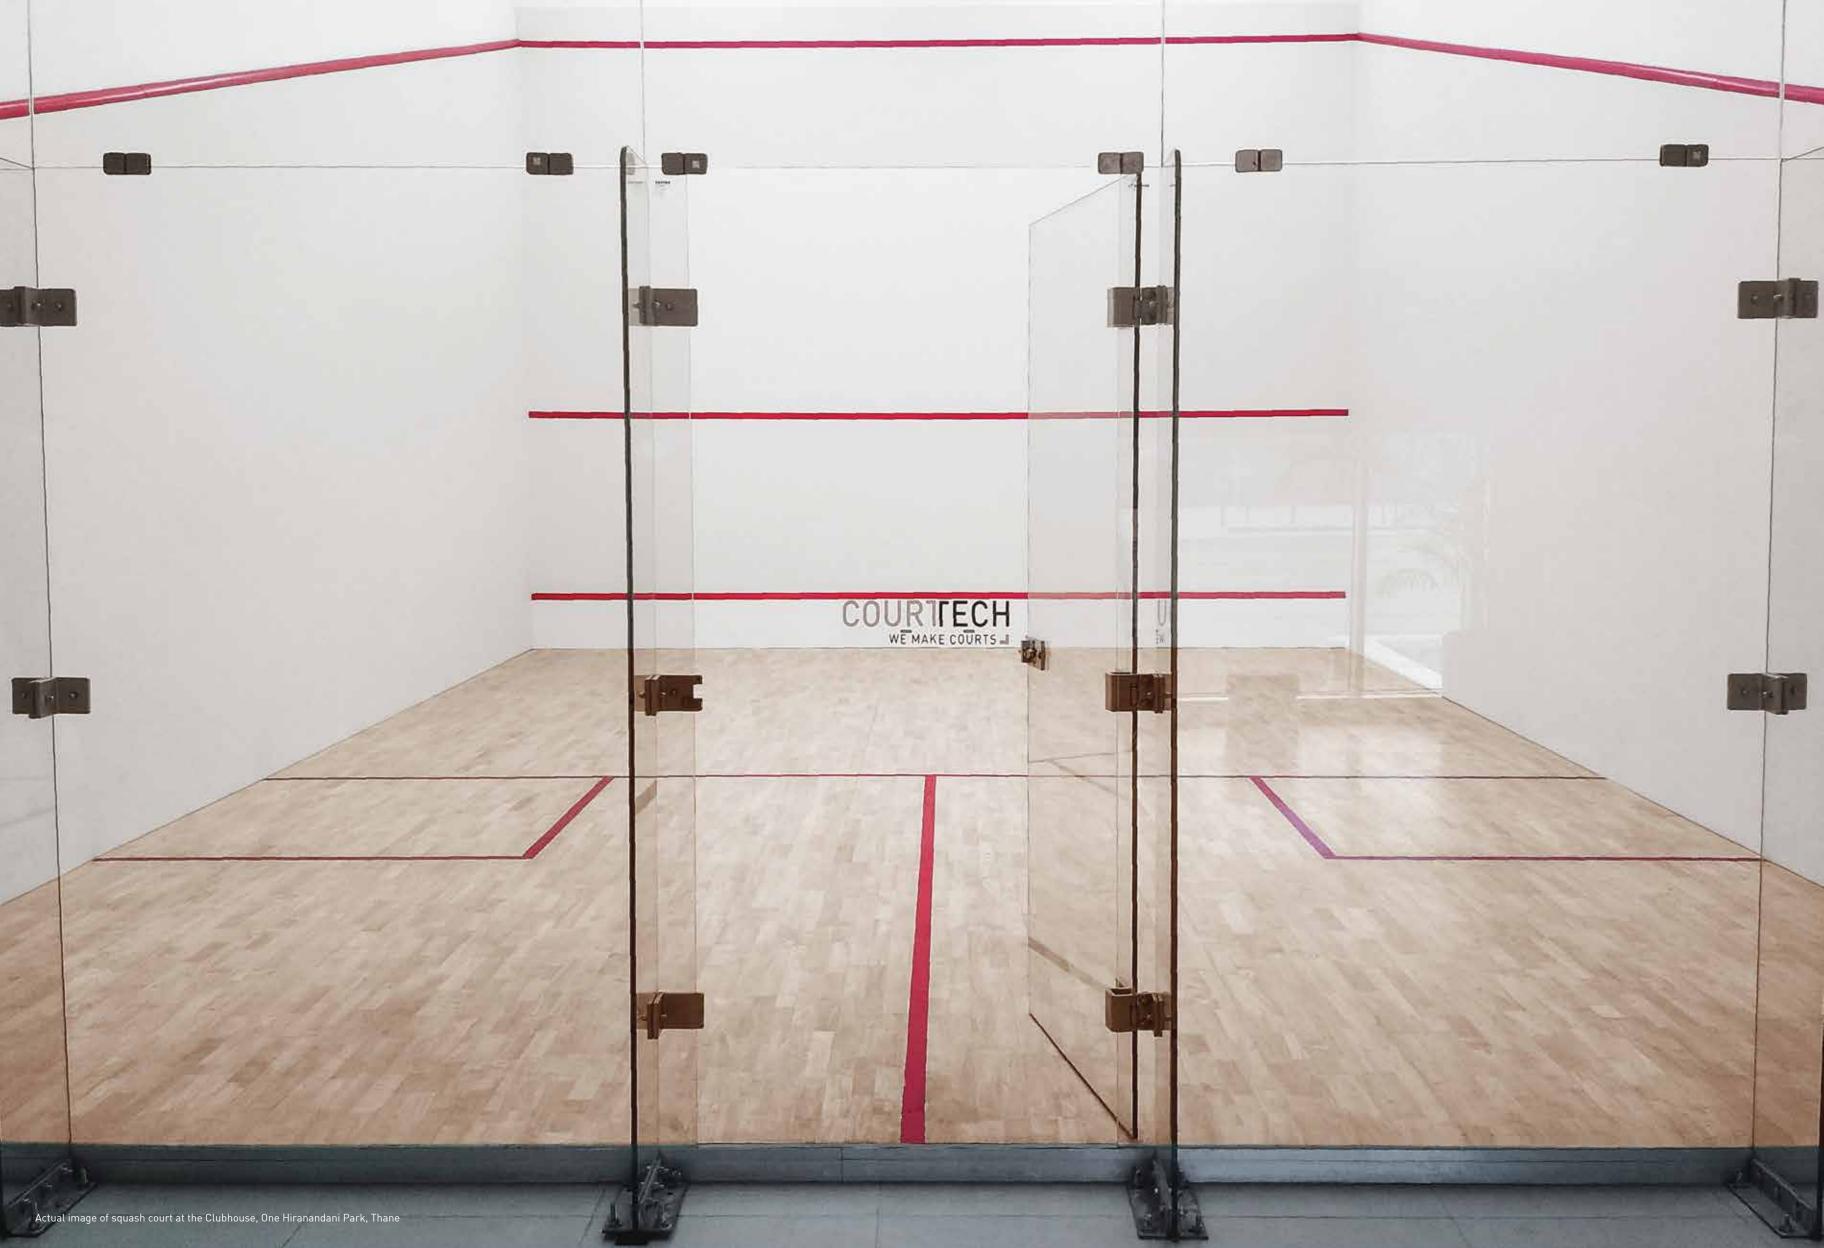

# ENTHRALLING OUTDOORS

- Swimming pool - Football practice zone - Tennis court - Volleyball court - Basketball practice court - Children's play area - Practice cricket pitch - Jogging track

## ACTIVE PURSUITS

- Gymnasium, aerobic & steam
- Yoga & meditation area