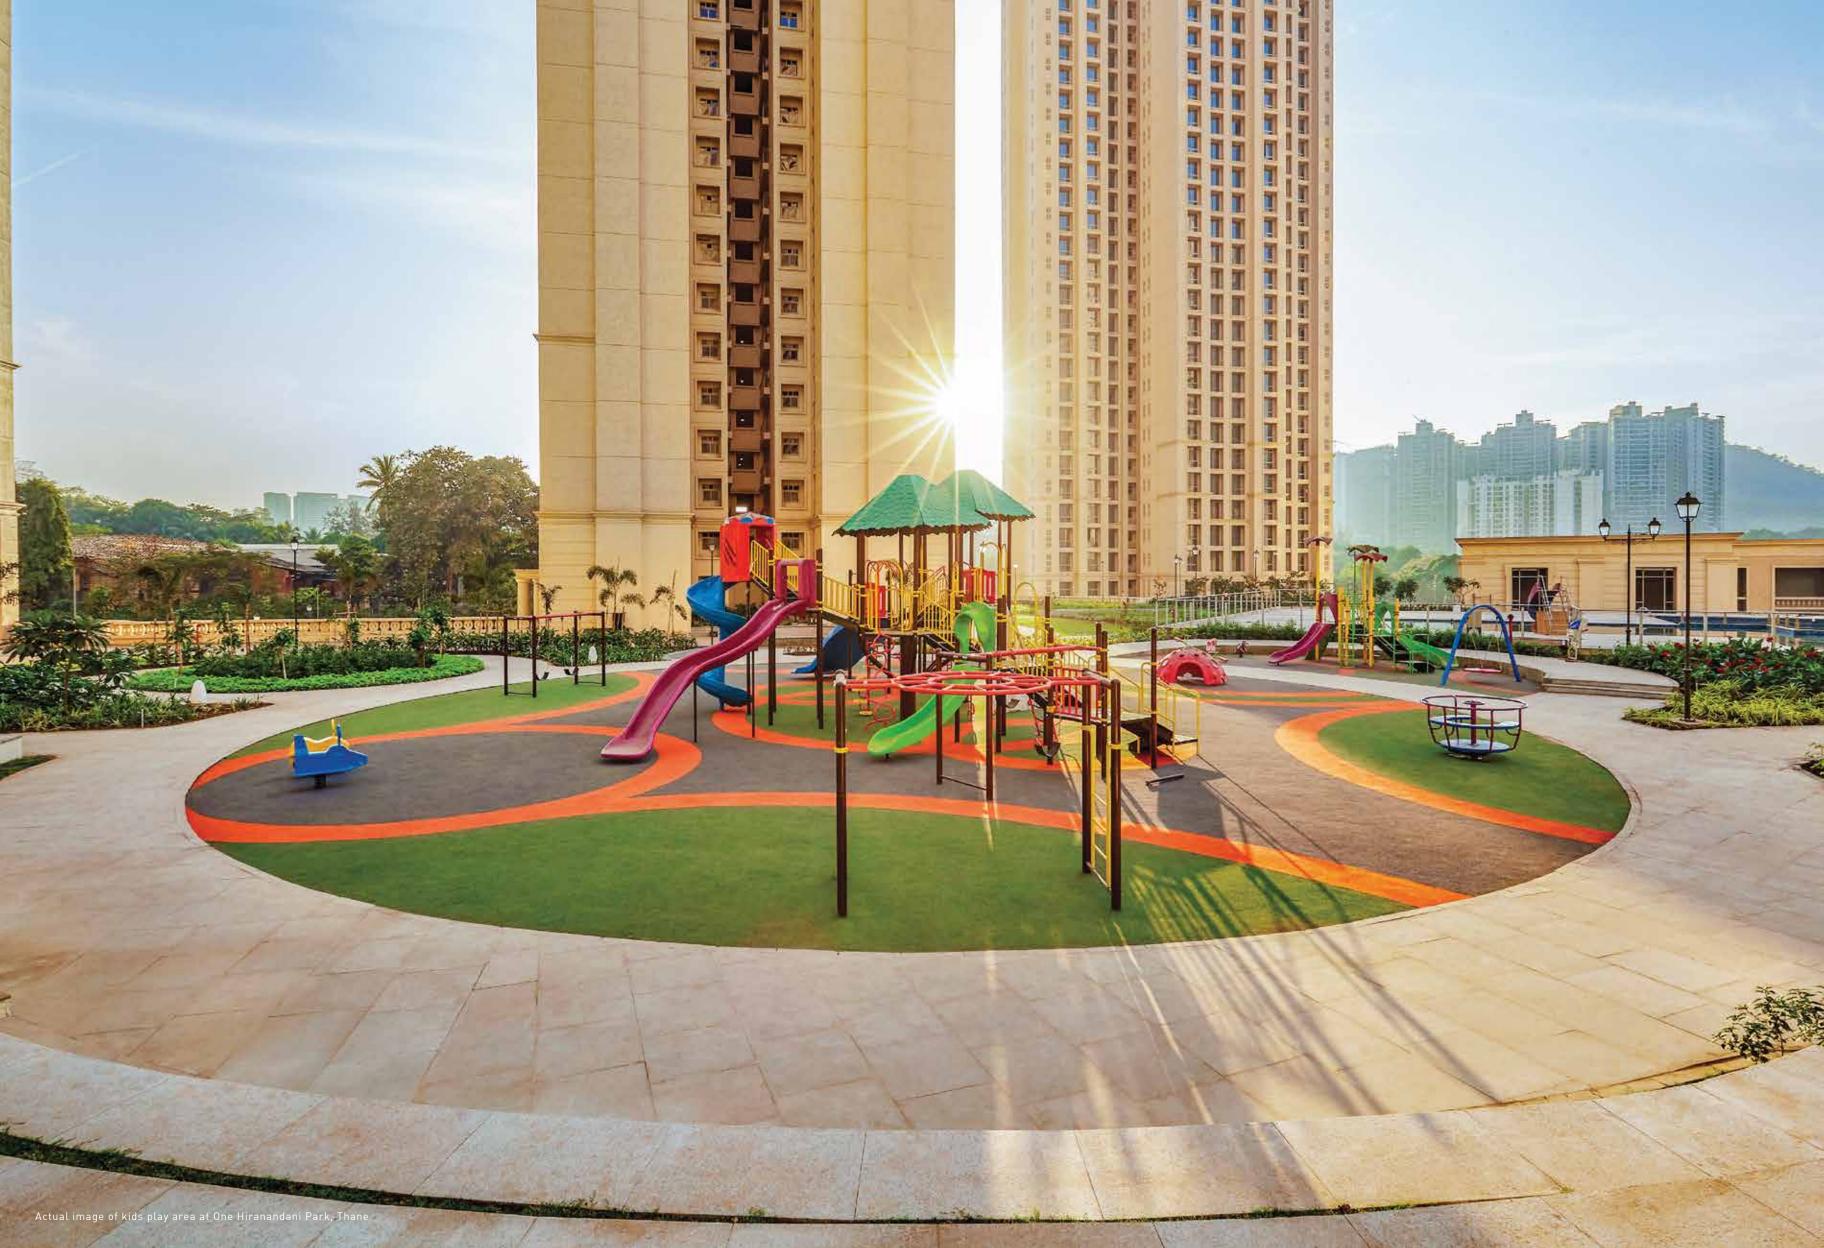

# ENTHRALLING OUTDOORS

- Swimming pool - Football practice zone - Tennis court - Volleyball court - Basketball practice court - Children's play area - Practice cricket pitch - Jogging track