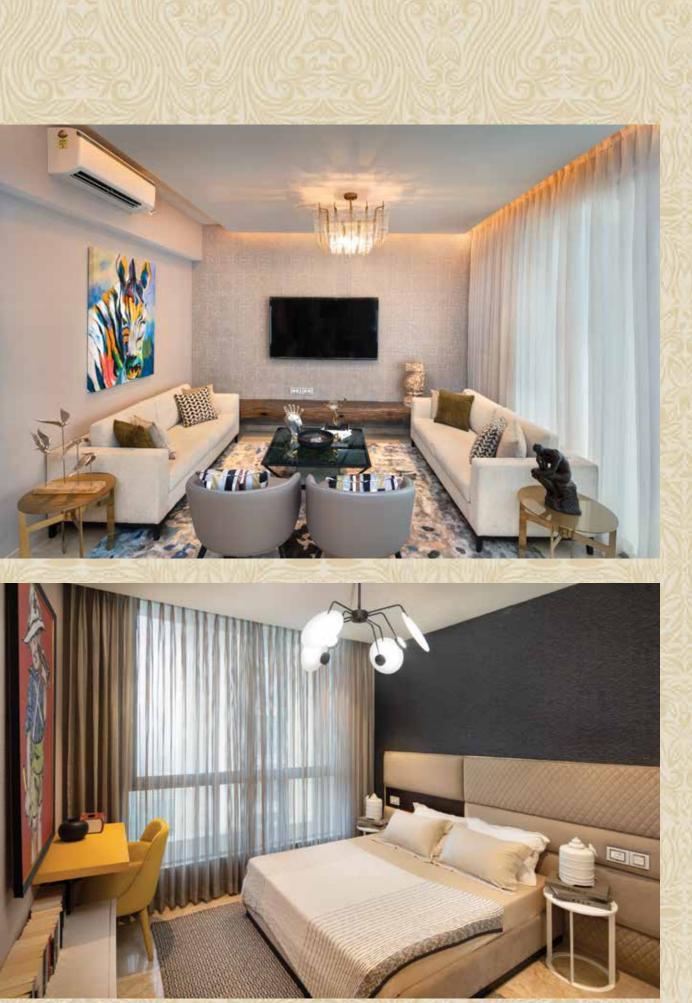

## **INTERNAL** FEATURES

- Air-conditioned living, dining and bedrooms with split units
- Marble flooring in living, dining and bedrooms
- Elegant wooden laminated flooring in common bedroom in 3 & 4 BHK residences
- Large deck in living/dining area with sliding balcony doors in 3 & 4 BHK residences
- Complete modular kitchen with platform & white goods
- Aluminium double glazed window
- Wallpaper provided on one wall in each room
- Sheer curtain with two tracks provided in living, dining & bedroom
- Well-designed, premium toilets with marble counters, premium bathroom fittings & exclusive vitrified tiles

\*The above images shown are of show apartment in Preston (3 BHK) building at One Hiranandani Park for reference purpose only. The furniture & fixtures shown in the above flat are not a part of the apartment amenities of One Hiranandani Park.