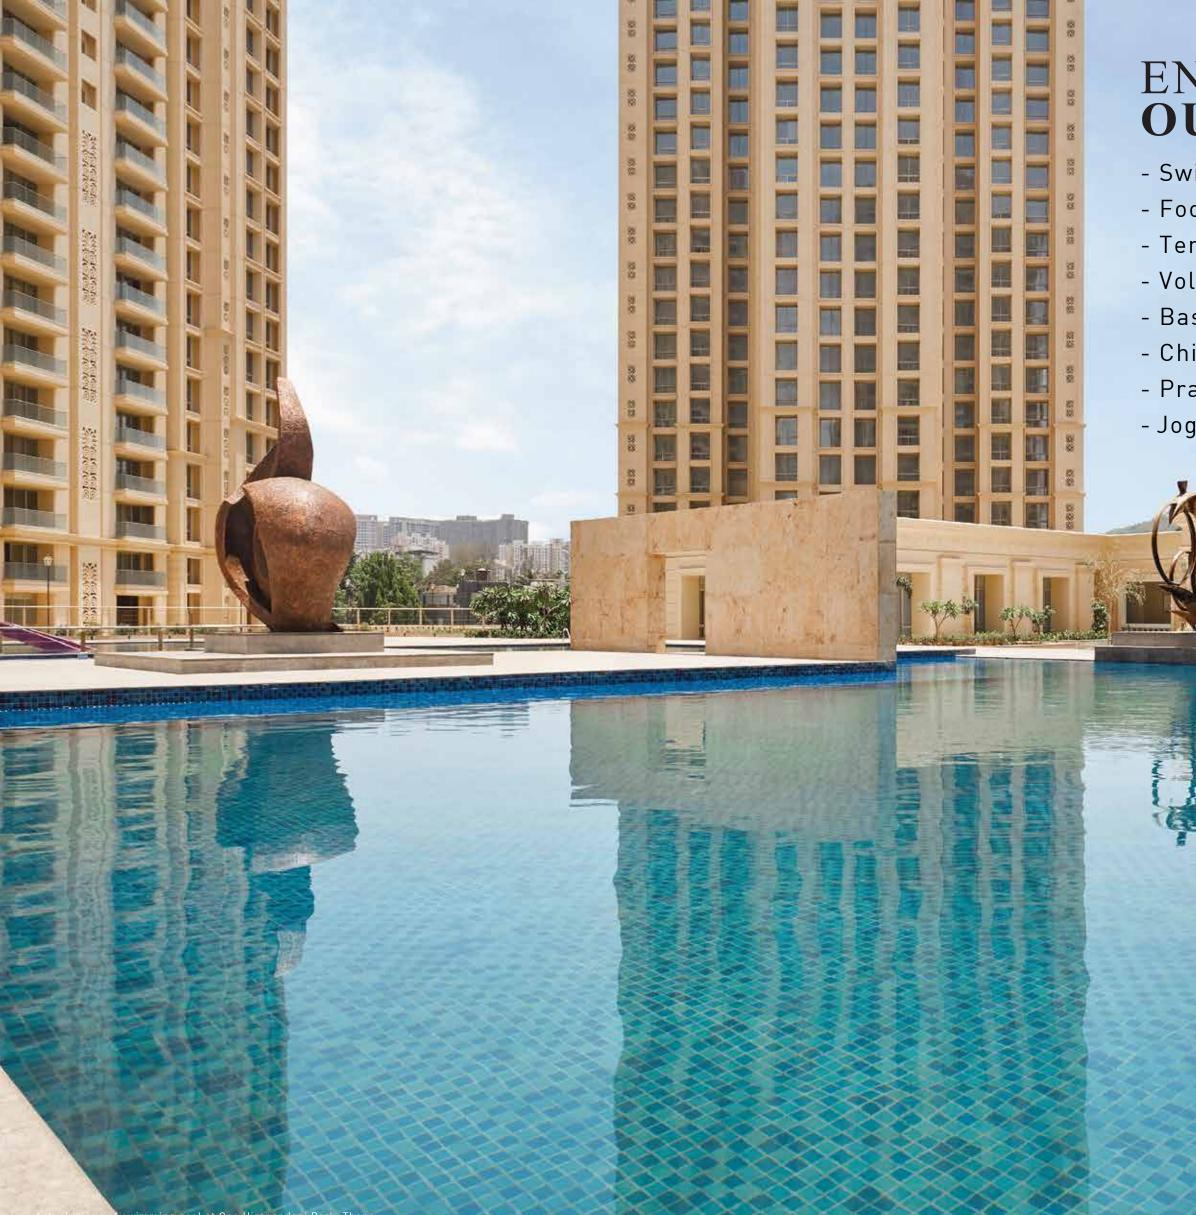

# ENTHRALLING OUTDOORS

- Swimming pool - Football practice zone - Tennis court - Volleyball court - Basketball practice court - Children's play area - Practice cricket pitch - Jogging track