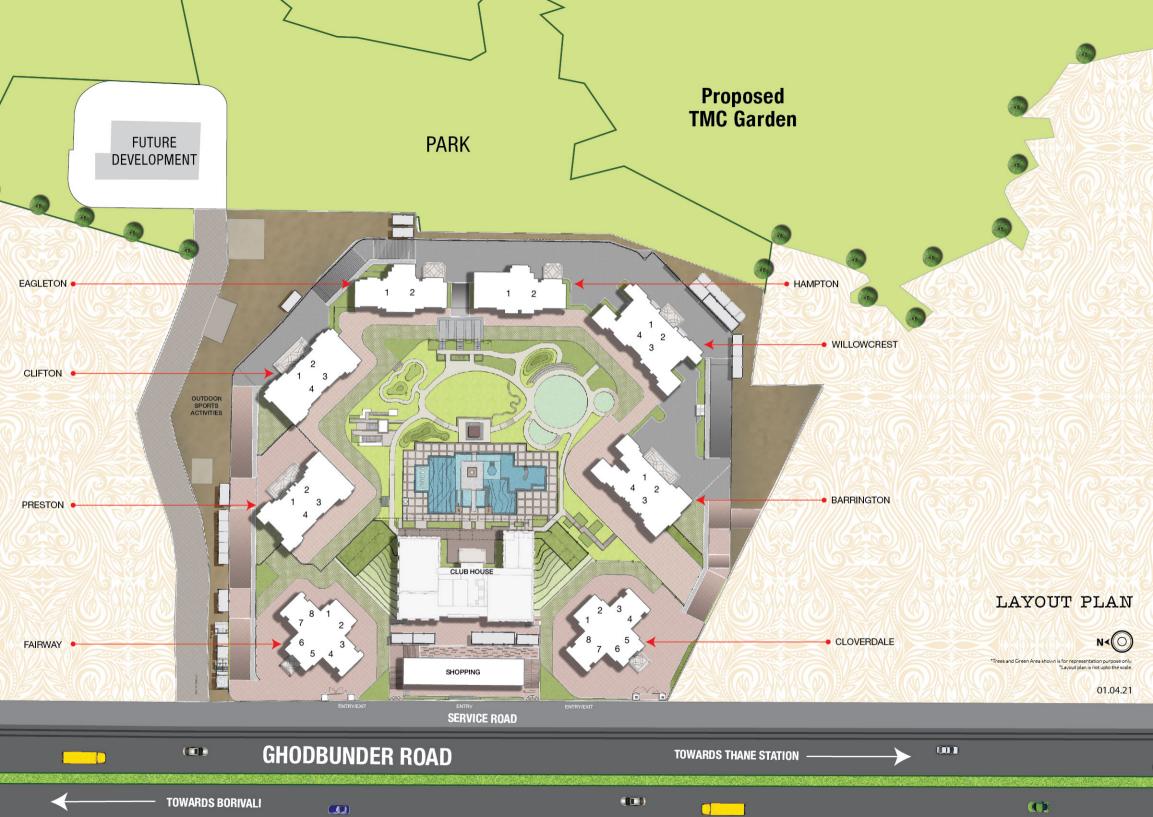

## THE ABODE OF PROFUSION

A Spectacular Property

ELEGANTLY LANDSCAPED 21 ACRES.

MAGNIFICENTLY SOARING **8 TOWERS**.

Rediscover the concept of abundance at One Hiranandani Park. Savour the luxury of exclusive space, share it with no one but yourself. Rekindle the beautiful feeling of exclusive community living.