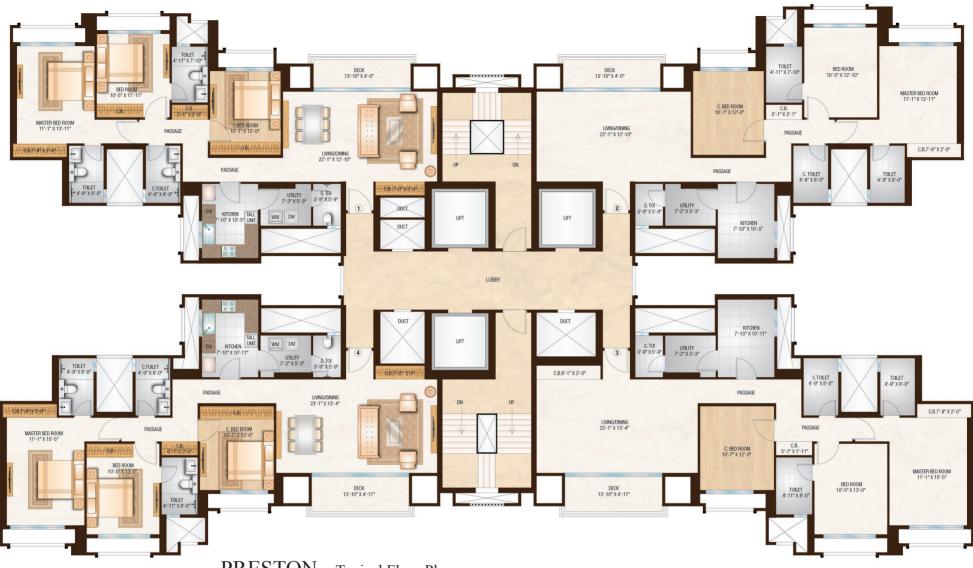

## PRESTON - Typical Floor Plan

Carpet Area Statement

| Flat Type | Flat Nos. | As Per MOFA (with balcony, if any) |               | As Per RERA (A) |               | Total of Deck & Encl. Balcony (if any) (B) |               | Total (A+B)  |               |
|-----------|-----------|------------------------------------|---------------|-----------------|---------------|--------------------------------------------|---------------|--------------|---------------|
|           |           | (in Sq. ft.)                       | (in Sq. Mtr.) | (in Sq. ft.)    | (in Sq. Mtr.) | (in Sq. ft.)                               | (in Sq. Mtr.) | (in Sq. ft.) | (in Sq. Mtr.) |
| 3 BHK     | 1         | 1180                               | 109.62        | 1131            | 105.07        | 97                                         | 9.01          | 1228         | 114.08        |
| 3 BHK     | 2         | 1175                               | 109.16        | 1126            | 104.61        | 97                                         | 9.01          | 1223         | 113.62        |
| 3 BHK     | 3         | 1260                               | 117.05        | 1198            | 111.30        | 111                                        | 10.31         | 1309         | 121.61        |
| 3 BHK     | 4         | 1255                               | 116.59        | 1193            | 110.83        | 111                                        | 10.31         | 1304         | 121.14        |

- All internal dimensions for carpet area are from unfinished wall surfaces.
- Minor variations up to (+/-) 3% in actual carpet areas may occur on account of site conditions/columns/finishes etc.
- In toilets, the carpet areas are inclusive of ledge walls (if any).
- Conversion: 1 Sq. Mtr. = 10.764 Sq. Ft.